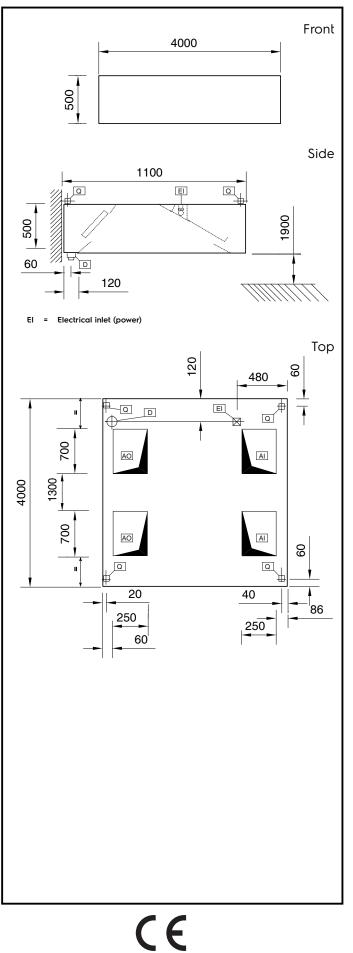

## Ventilation Equipment 304 S\_S Wall Hood+Filter+Lamps 4000x1100mm

| Electric                                                                                                  |                                        |
|-----------------------------------------------------------------------------------------------------------|----------------------------------------|
| Supply voltage:<br>641256 (STPF1140)<br>Total Watts:                                                      | 220 V/1N ph/50 Hz<br>0.32 kW           |
| Capacity:                                                                                                 |                                        |
| Supply capacity:                                                                                          | 3690 m³/h                              |
| Key Information:                                                                                          |                                        |
| External dimensions, Width:<br>External dimensions, Depth:<br>External dimensions, Height:<br>Net weight: | 4000 mm<br>1100 mm<br>500 mm<br>240 kg |
| Air Emission:                                                                                             |                                        |
| Air capacity:                                                                                             | 4900 mc/h                              |