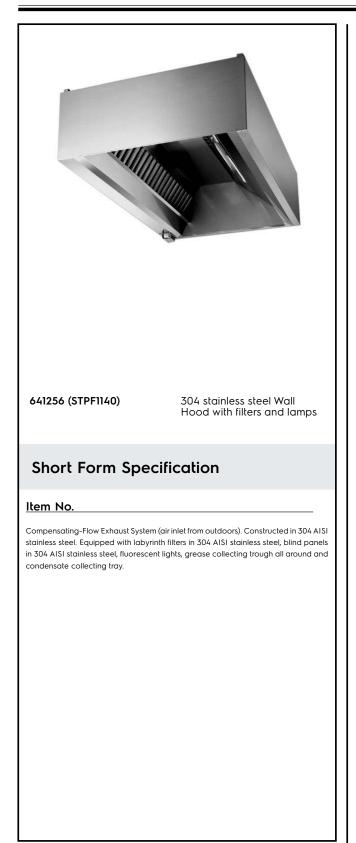

### Ventilation Equipment 304 S\_S Wall Hood+Filter+Lamps 4000x1100mm

| TEM #   |
|---------|
|         |
| MODEL # |
|         |
| NAME #  |
|         |
| SIS #   |
|         |
| AIA #   |
|         |
|         |

#### Main Features

- External panels with upturned edges to avoid injuries.
- Heating and air conditioning costs reduced thanks to the compensated air flow.
- Low noise level.

#### Construction

- Outlet holes are sized in order to minimize drops in pressure.
- Labyrinth filters guarantee constant filtration to avoid clogging and to protect against fire.
- Perimetral gutter with drain hole to transfer grease into a 304 AISI container.
- 304 AISI stainless steel labyrinth filters easily removable for cleaning.
- Built-in lighting with protective screen.
- Optional accessory: air intake Plenum, which is insulated to avoid condensation.
- Rear exhaust with filters and front air intake through a narrow slot sized to obtain the correct induction effect.
- Perforated panel inside the intake circuit guarantees a perfect and uniform air distribution.
- Completely insulated intake area to avoid external condensation.
- Two separate air circuits (extraction and intake) to reduce the quantity of treated air released in the environment.
- Entirely constructed in 304 AISI stainless steel.